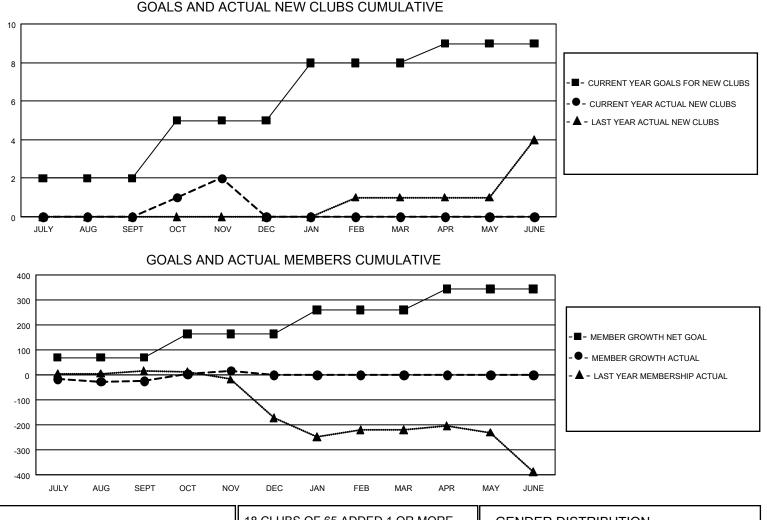

## GMT CA 8

| Clubs                 |               |           |               | Members               |                        |                         |                                                    |  |  |
|-----------------------|---------------|-----------|---------------|-----------------------|------------------------|-------------------------|----------------------------------------------------|--|--|
| RESULTS FOR 2019-2020 |               |           |               | RESULTS FOR 2019-2020 |                        |                         |                                                    |  |  |
| QUARTER               | NEW CLUB GOAL | NEW CLUBS | DROPPED CLUBS | QUARTER MEME          | BER GROWTH NET<br>GOAL | MEMBER GROWTH<br>ACTUAL | DROPPED<br>MEMBERS ACTUAL<br>(including transfers) |  |  |
| JULY/AUG/SEPT         | 6             | 0         | 0             | JULY/AUG/SEPT         | 210                    | 17                      | 34                                                 |  |  |
| OCT/NOV/DEC           | 9             | 2         | 0             | OCT/NOV/DEC           | 285                    | 63                      | 21                                                 |  |  |
| JAN/FEB/MAR           | 9             | 0         | 0             | JAN/FEB/MAR           | 285                    | 0                       | 0                                                  |  |  |
| APR/MAY/JUNE          | 3             | 0         | 0             | APR/MAY/JUNE          | 255                    | 0                       | 0                                                  |  |  |